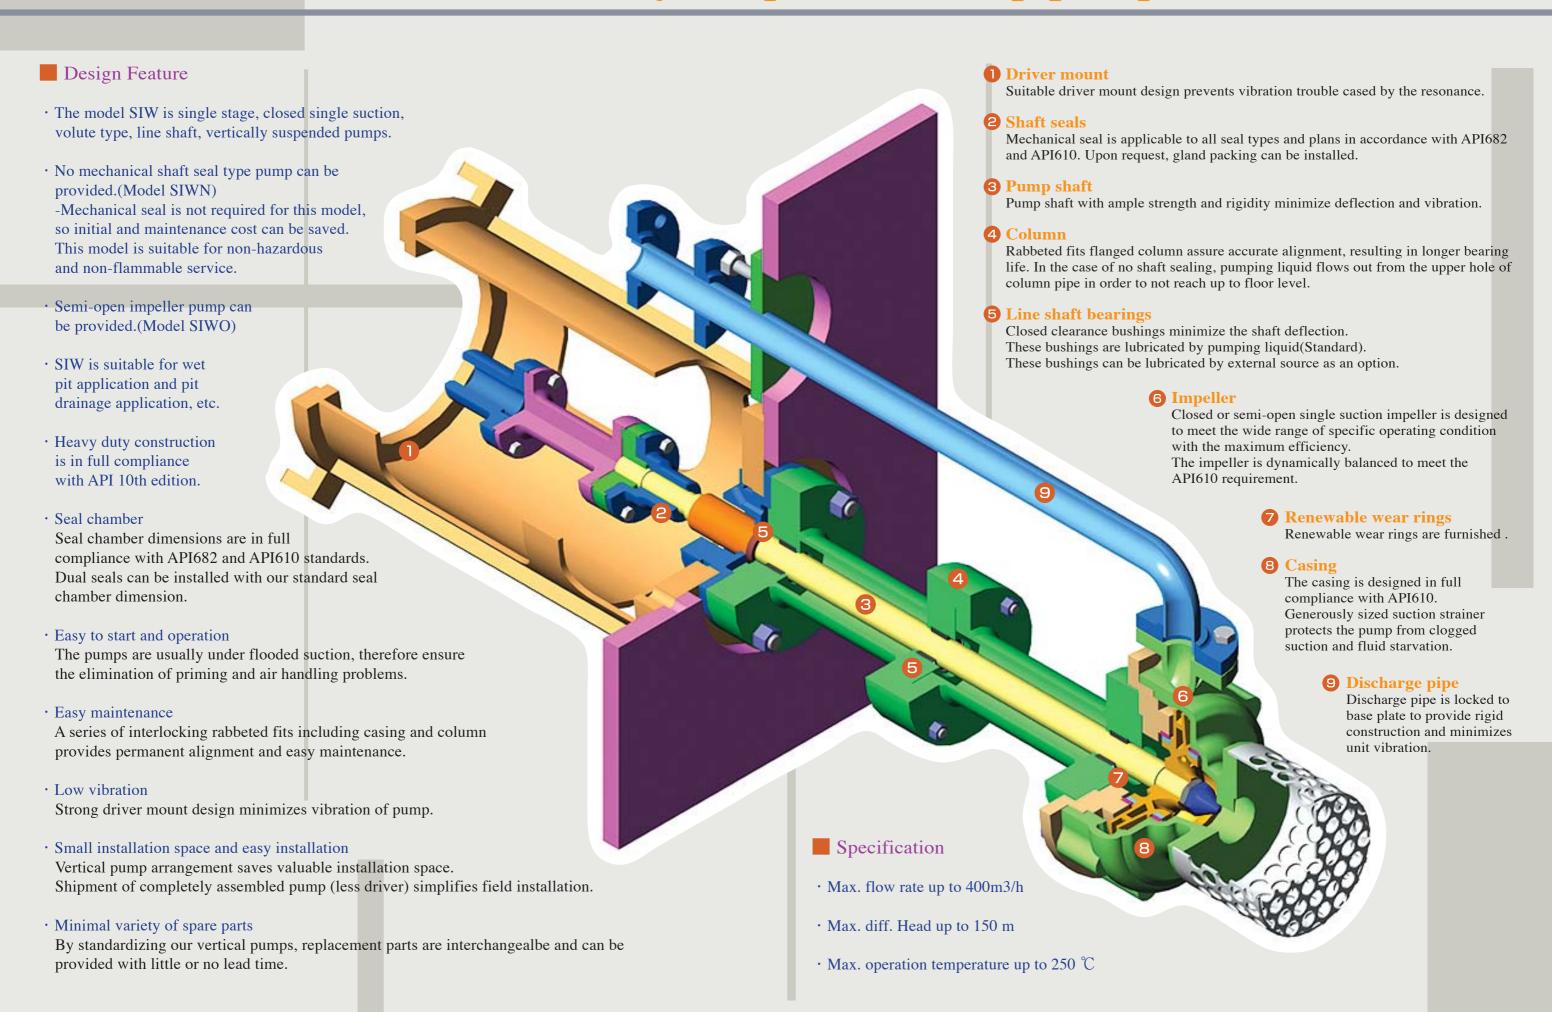

#### Design for optimum operating condition

#### · Optimized impeller

Optimum impellers(\*\*) can be designed and produced to meet specific operating condition by using advanced flow analysis method.

Upon request, semi-open impeller can be provided to meet specific requirement.

(\*\*)Machining processes for fabricated impellers offer capabilities for more exact profiles and higher efficiencies.

#### For higher efficiency requirement

• SNAP material wear rings (SNAP=Shin Nippon Advanced Engineering-Plastic)
Use of SNAP material wear rings ensures improvement of pump efficiency.
Running clearance can be reduced with an improved reliability of the operation and freedom of seizure under specified operating condition.

### Additional thrust bearing

Thrust bearing can be installed.

#### Optional lubrication

• Oil mist lubrication
Oil mist lubrication can be provided.

#### Special protector

- · Special gas breather
- · Bearing protector

The above-mentioned parts protect more surely from lubricant contamination cased by cloudburst, sandstorm, entry of steam and other heavy condition.