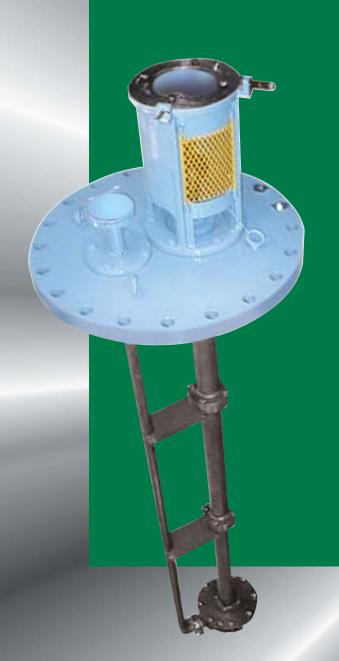

# LINE SHAFT VERTICALLY SUSPENDED SUMP PUMPS

# **Model SIW**

API 610 10th Edition Process Pump

# MODEL SIW Line Shaft Vertically Suspended Sump pumps (API Class VS4)