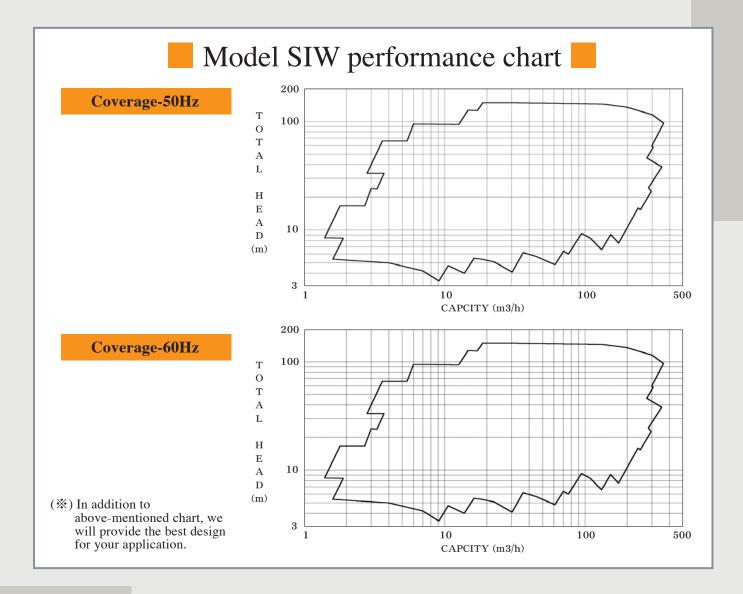

# LINE SHAFT VERTICALLY SUSPENDED SUMP PUMPS

# **Model SIW**

API 610 10th Edition Process Pump





# MODEL SIW Line Shaft Vertically Suspended Sump pumps (API Class VS4)





## Optional Feature

#### Design for optimum operating condition

#### · Optimized impeller

Optimum impellers(\*\*) can be designed and produced to meet specific operating condition by using advanced flow analysis method.

Upon request, semi-open impeller can be provided to meet specific requirement.

(\*\*)Machining processes for fabricated impellers offer capabilities for more exact profiles and higher efficiencies.





#### For higher efficiency requirement

• SNAP material wear rings (SNAP=Shin Nippon Advanced Engineering-Plastic)
Use of SNAP material wear rings ensures improvement of pump efficiency.
Running clearance can be reduced with an improved reliability of the operation and freedom of seizure under specified operating condition.

## **Optional Feature**

### Additional thr