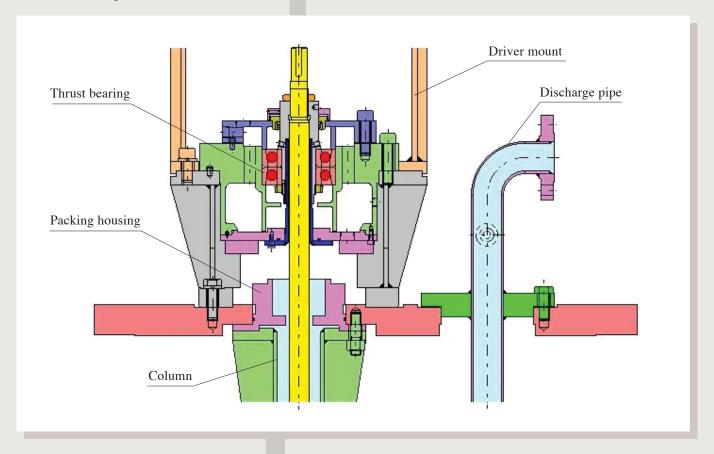

# MODEL SIW Line Shaft Vertically Suspended Sump pumps (API Class VS4)

### Additional thrust bearing

Thrust bearing can be installed.

#### Optional lubrication

• Oil mist lubrication
Oil mist lubrication can be provided.

#### Special protector

- · Special gas breather
- · Bearing protector

The above-mentioned parts protect more surely from lubricant contamination cased by cloudburst, sandstorm, entry of steam and other heavy condition.