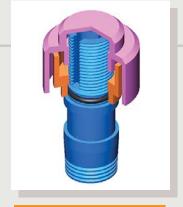

#### Special protector

- · Special gas breather
- · Bearing protector

The above-mentioned parts protect more surely from lubricant contamination cased by cloudburst, sandstorm, entry of steam and other heavy condition.

**Special gas breather** 