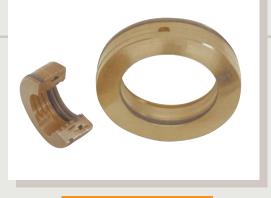

#### For higher efficiency requirement

• SNAP material wear rings (SNAP=Shin Nippon Advanced Engineering-Plastic)
Use of SNAP material wear rings ensures improvement of pump efficiency.
Running clearance can be reduced with an improved reliability of the operation and freedom of seizure under specified operating condition.